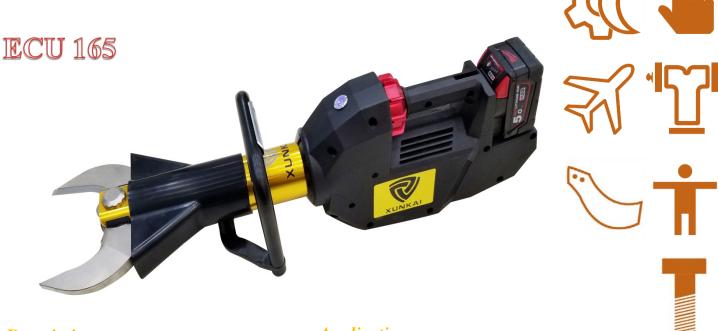

**Battery Cutter** 

# **Battery Cutter**

#### **Description**

Cutting function. Tiny central bolt construction for better access to narrow space.

## **Specification**

| Model                             | ECU 165         |                |
|-----------------------------------|-----------------|----------------|
| Rated Working Pressure            | 72 MPa(720 bar) | 10440 psi      |
| Blade Opening                     | 165 mm          | 6.5 in         |
| Cutting Force                     | 700 kN          | 157366 lbf     |
| Max. Cutting Capacity(Q235 steel) | Ø35 mm          | Ø1.38 in       |
| Weight with Battery               | 19.3 Kg         | 42.6 lbs       |
| Dimension                         | 901*243*256 mm  | 35.5*9.6*10 in |
| Temperature Range                 | -20°C~55°C      |                |